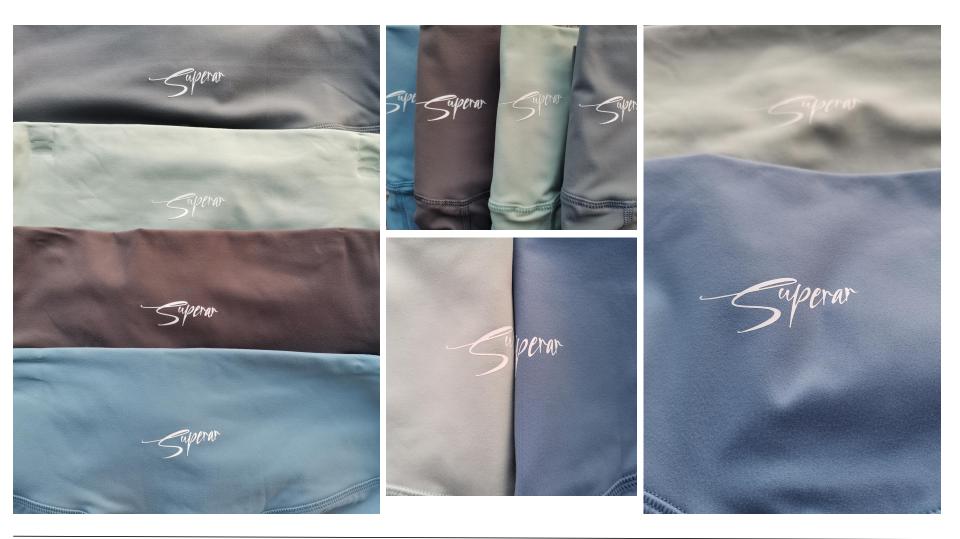

#### LOGO STYLES

5.COLOR LOGO size control: < 20CM open to creative design

6.BACKGROUND LOGO size control: < 15CM creative design

FIT-FEVER.COM

CUSTOMER EXAMPLE

LOGO PRINT

Fitfever aim to achieve customer brand and make every cooperation enjoyable!