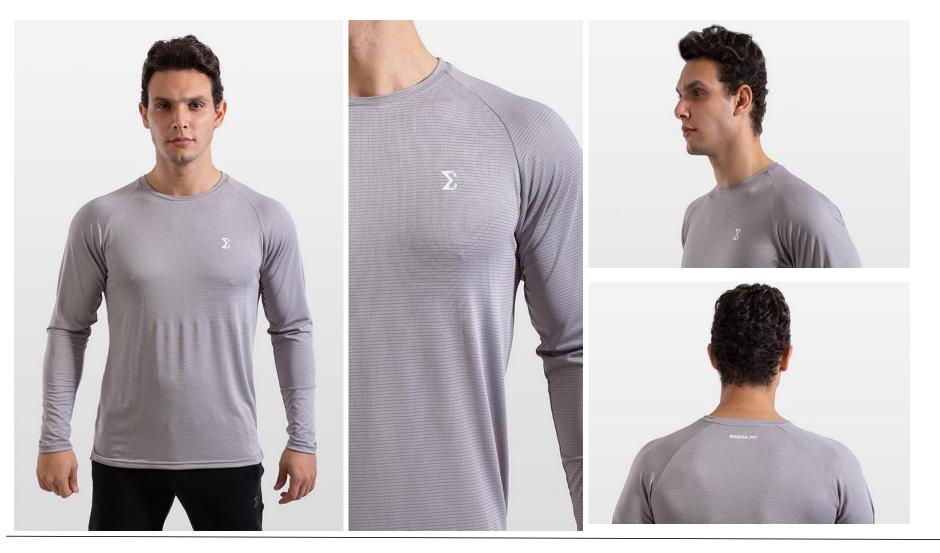

#### LOGO STYLES

5.COLOR LOGO size control: < 20CM open to creative design

6.BACKGROUND LOGO size control: < 15CM creative design

FIT-FEVER.COM

CUSTOMER EXAMPLE

LOGO PRINT

Fitfever aim to achieve customer brand and make every cooperation enjoyable!