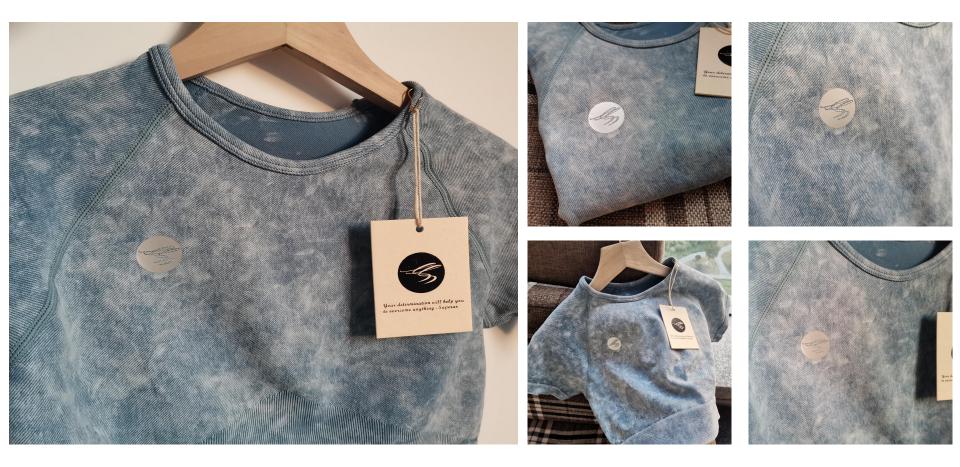

#### LOGO STYLES

5.COLOR LOGO size control: < 20CM open to creative design

6.BACKGROUND LOGO size control: < 15CM creative design

FIT-FEVER.COM

CUSTOMER EXAMPLE

LOGO PRINT

Fitfever aim to achieve customer brand and make every cooperation enjoyable!