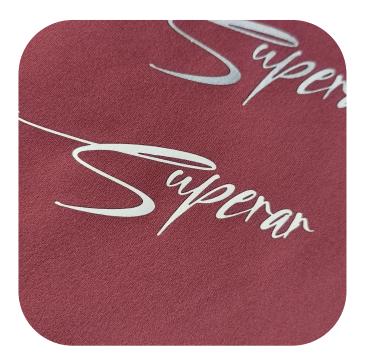

#### LOGO STYLES

5.COLOR LOGO size control: < 20CM open to creative design

6.BACKGROUND LOGO size control: < 15CM creative design

FIT-FEVER.COM

CUSTOMER EXAMPLE

LOGO PRINT

Fitfever aim to achieve customer brand and make every cooperation enjoyable!