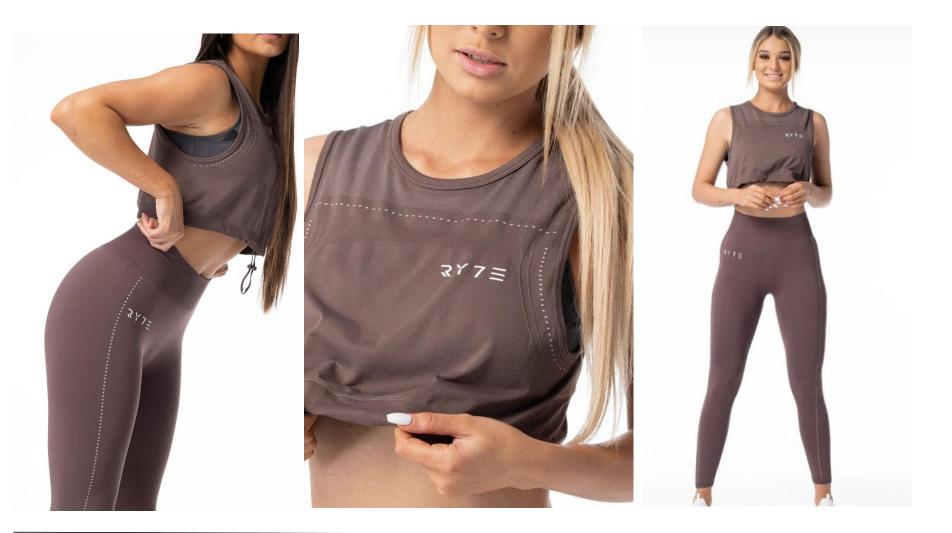

#### LOGO STYLES

5.COLOR LOGO size control: < 20CM open to creative design

6.BACKGROUND LOGO size control: < 15CM creative design

FIT-FEVER.COM

CUSTOMER EXAMPLE

LOGO PRINT

Fitfever aim to achieve customer brand and make every cooperation enjoyable!